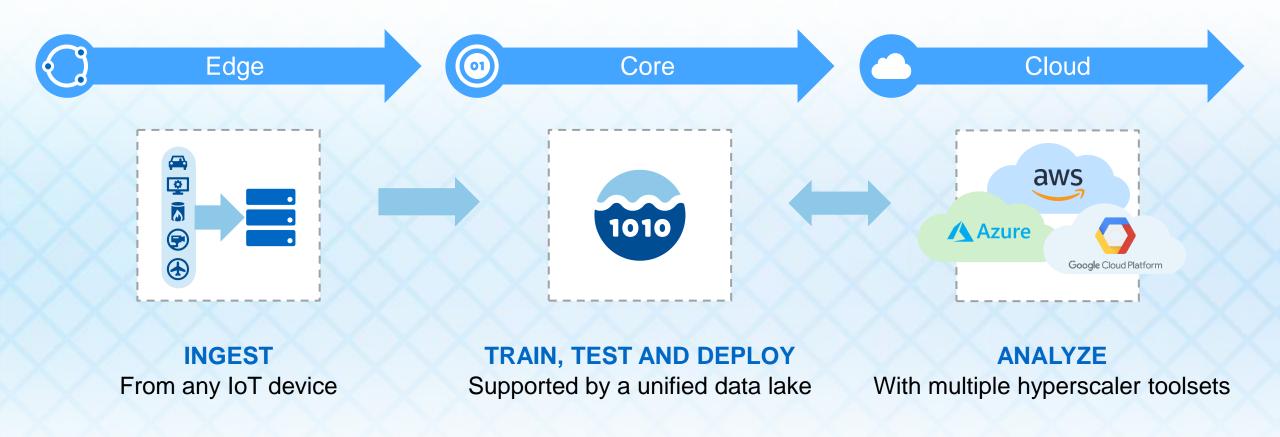

### **Enabling New Workloads**

Single data pipeline for AI and deep learning from edge-to-core-to-cloud