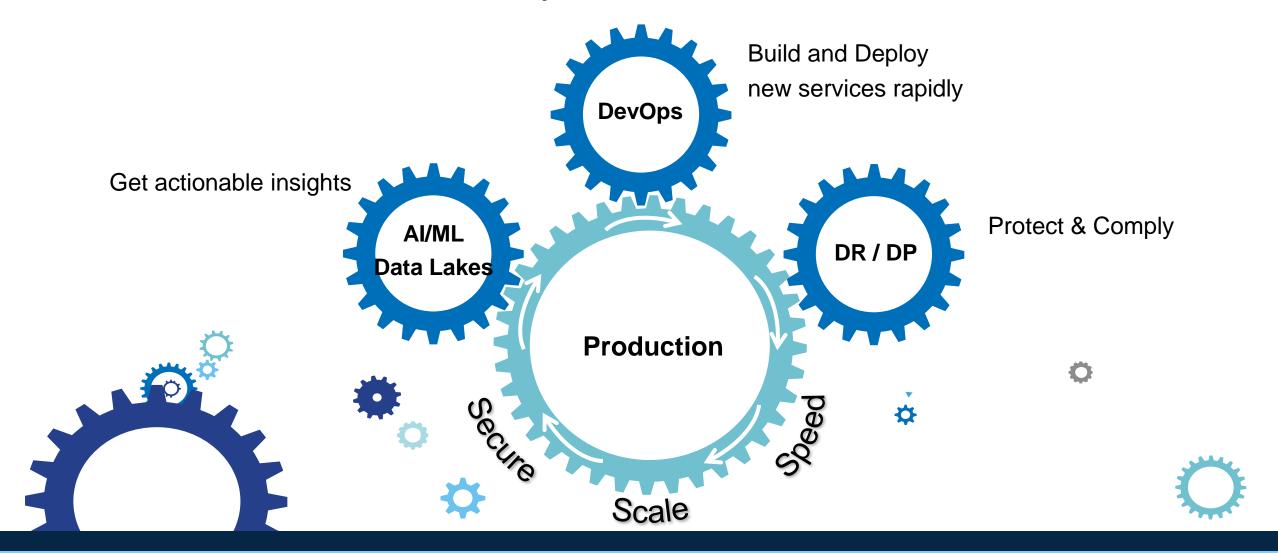

# The world is fundamentally and rapidly changing

Driven by rising customer expectations

Unique customer experiences

**Real-time updates** 





# When successful in their data-driven digital transformation, governments:

Enable new customer touchpoints

Rapidly deploy new G2G,G2B,G2C services

Optimize operations



# G2C Services – The JAM Imperative!



Migration of mature business apps into the "hybrid cloud" and migration of web-scale apps to on-premises

### Deployment Evolution



# Application development & deployment evolution

### Development Process

Waterfall











#### Application Architecture

Monolithic





### **Microservices**



#### Deployment & Packaging

**Physical Servers** 





Virtual Servers



### **Containers**



#### Application Infrastructure

Datacenter





Hosted

Cloud



### The NetApp Data Fabric

Helping customers unleash data to address their business imperatives



## Modernizing Apps and Impact on DX



## AI - Uniquely Enabling A Range of Use Cases



Social, Media, Internet and Cloud



Cyber Security



Life Sciences



Defense Intelligence



Internet of Things



Financial Markets



Auto