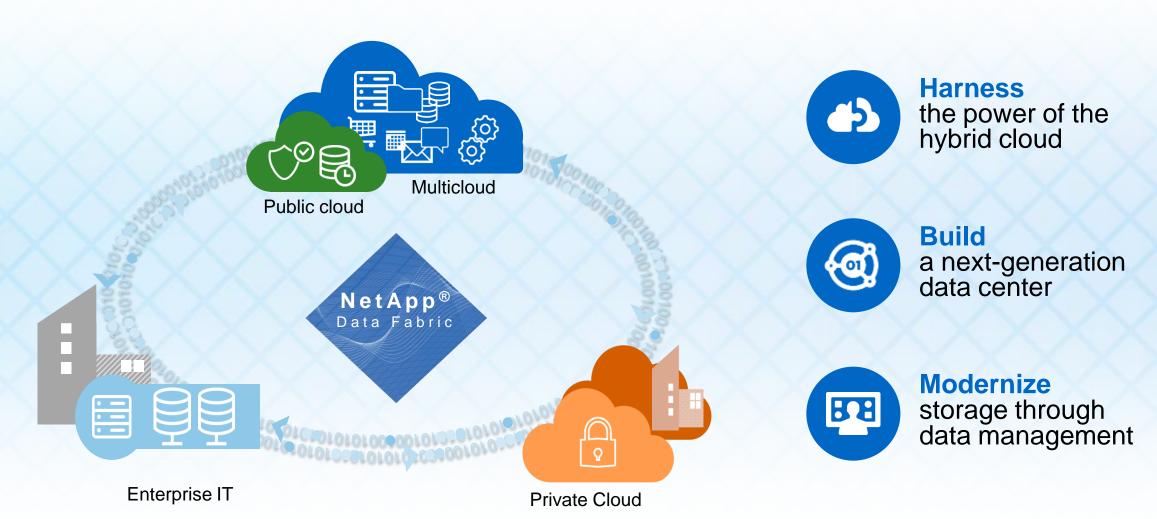

### The NetApp Data Fabric

Helping customers unleash data to address their business imperatives