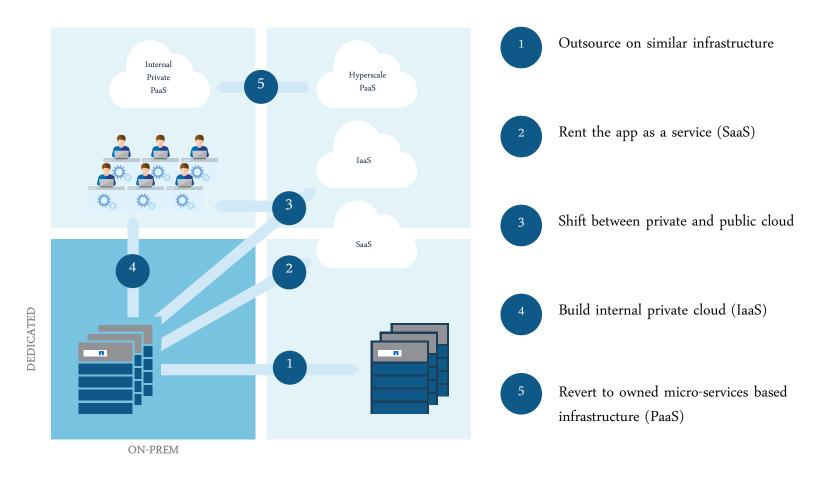

# The world is fundamentally and rapidly changing

Driven by rising customer expectations

Unique customer experiences

**Real-time updates** 





# When successful in their data-driven digital transformation, governments:

Enable new customer touchpoints

Rapidly deploy new G2G,G2B,G2C services

Optimize operations



# G2C Services – The JAM Imperative!



Migration of mature business apps into the "hybrid cloud" and migration of web-scale apps to on-premises

### Deployment Evolution



# Application development & deployment evolution

### Development Process

Waterfall











#### Application Architecture

Monolithic





### **Microservices**



#### Deployment & Packaging

**Physical Servers** 





Virtual Servers



### **Containers**



#### Application Infrastructure

Datacenter





Hosted

Cloud



### The NetApp Data Fabric

Helping customers unleash data to address their business imperatives



## Modernizing Apps and Impact on DX



## AI - Uniquely Enabling A Range of Use Cases



Social, Media, Internet and Cloud



Cyber Security



Life Sciences



Defense Intelligence



Internet of Things



Financial Markets



Autonomous Machines/Vehicles



### Healthcare Use Case Example

Improving patient outcomes with data













**PREDICTION** 

**Pred